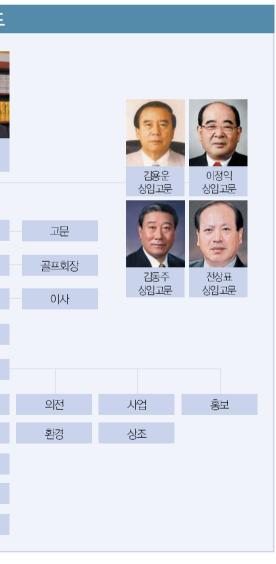

국기에 대한 경례와 애국가 제창으로 시작된 '2007 연세최고경영인의 밤'은 김승제 회장과 이두철 명 예회장, 이정익 상임고문, 김동주 상임고문, 황병주 고문, 김월용 수석부회장, 김영택 골프회장 등의 회 장단과 63기 최재진 사무국장으로 구성된 기수단의 입장으로 그 성대한 막을 올렸다.

1. 김승제 공공경외장의 개외자 2. 김태현 경영전문대학원장의 축사

|             |    |      | 조 직 도        |
|-------------|----|------|--------------|
|             |    |      | 김승제<br>총동창회장 |
| 이두철<br>명예회장 |    | 감사   | 수석부회장        |
|             |    | 지문의원 | 상임부회장        |
|             |    | 부회장  | 사무총장         |
|             |    |      | 사무부총장        |
|             |    |      | 상임이사         |
| 寄日          | 재무 | 기획   | 조직           |
| 섭외          | 문화 | 체육   | 정보           |
|             |    |      | 기회장          |
|             |    |      | 기 사무국장       |
|             |    |      | 사무국          |