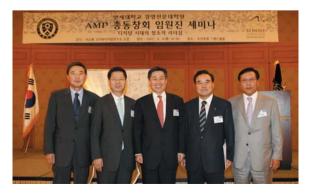

국기에 대한 경례와 애국가 제창으로 시작된 '2007 연세최고경영인의 밤'은 김승제 회장과 이두철 명 예회장, 이정익 상임고문, 김동주 상임고문, 황병주 고문, 김월용 수석부회장, 김영택 골프회장 등의 회 장단과 63기 최재진 사무국장으로 구성된 기수단의 입장으로 그 성대한 막을 올렸다.

1. 김승제 공공경외장의 개외자 2. 김태현 경영전문대학원장의 축사