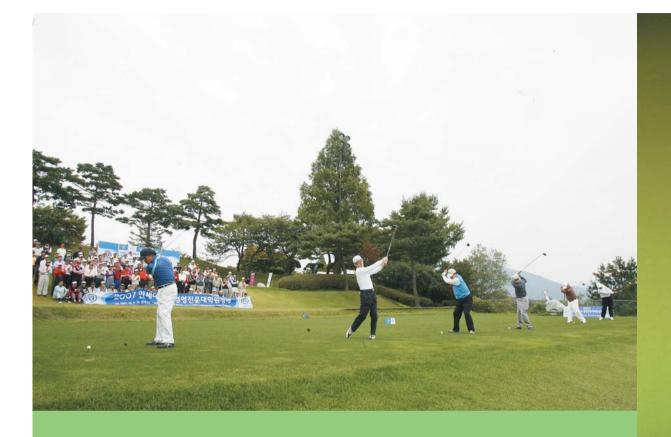

# 그린 위의 열정, 화합으로 홀인원하다

#### 연세대 AMP의 단합 골프대회까지 이어져

연세 AMP 동문들을 위한 축제 행사로 마련된 '연세 경영전문대학원장배 골프대회 가 2007년 10월 8일 양주CC에서 개최되었다. 40팀 160명이 함께 한 이 번 대회는 전홀 샷건, 18 HOLE 신페리오 방식으로 기수별 대항전은 (1팀 선수조) 핸디 없이 합산처리하 고 일반조는 신페리오 방식으로 진행되었다.

김승제 회장은 "연세 AMP 제8대 총동창회가 순항 할 수 있도록 협조와 성원을 아끼지 않으신 동문 여 러분께 감사의 말씀을 드리며, 특히 자리에 참석해 주신 김태현 원장님을 비롯한 모든 분들과 대회를 준 비해 주신 김영택 골프회장 및 집행부 여러분께도 깊 은 감사의 말씀을 드린다."는 인사말을 전했다.

김영택 골프회장 역시 "신나는 모임, 유익한 모임, 보 람찬 모임"을 다시 한번 강조하며 "원장배골프대회 가 앞으로도 계속 동문들의 건강을 지키고 우의를 다 지는 마당이 되기를 바란다."는 말을 잊지 않았다. 김태현 원장은 "오늘 이 자리를 만든 연세 총동창회 집행부에게 감사하고 다른 모임과는 비교할 수 없는 대단한 열정과 끈끈한 우정에 감탄한다며 앞으로 오 늘과 같은 행사들이 끊이지 않고 계속되기를 바란 다."는 축사를 전했다.

다소 쌀쌀한 날씨 속에서 시작한 이번 대회는 염려했 던 태풍 '크로사'의 영향을 받지 않아 무사히 진행될 수 있었다. 하늘도 AMP 총동창회를 지키고 축복하 는 듯한 행운의 대회였다.

화합의 장을 넘어 더 큰 도약 준비 우승은 61기, 단체 준우승은 47기, 단체 3위는 59기가 차지했다.