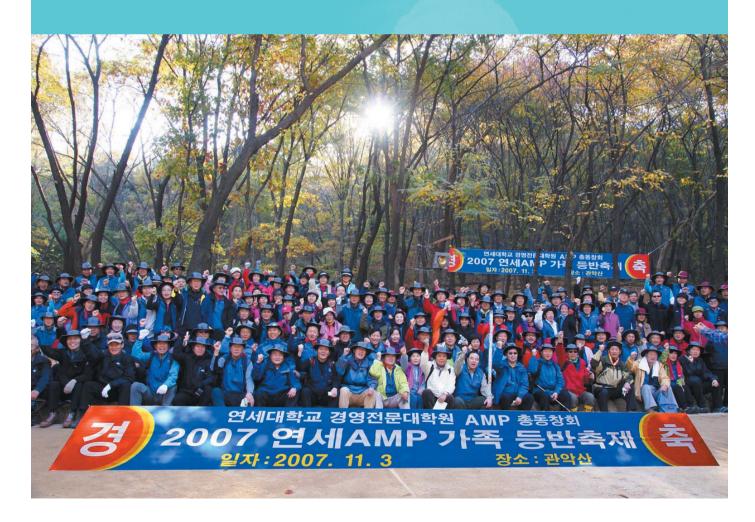

# 관악산의 정기를 품은 함성의 메아리 2007 연세 AMP 가족 등반 축제

2007년 11월 3일 8대 집행부 출범 이후 첫 번째 등반 축제가 관악산에서 개최되었다. 2008년의 비상을 꿈 꾸는 8대 집행부가 되도록 노력하자는 포부가 담긴 이번 등산은 김승제 총동창회장을 비롯한 많은 동문 들이 참석한 가운데 치러졌다.

집행부가 심혈을 기울인 이번 행사는 많은 동문들의 관심과 협조 덕분에 성황리에 끝났다.

늦가을이라 추울 것이라던 염려와 달리 햇살이 비치 는 하늘은 여느 가을 날씨 못지않게 화창했다. 이른 아침부터 가족 단위로 나온 동문들은 집행부에서 준 비한 등산 조끼, 등산 모자, 간식과 생수를 챙겨 집합 장소로 향했다.

김태현 원장과 김승제 회장을 포함하여 제2광장으로 집합한 동문과 가족 400여 명은 각각의 코스를 선택 하여 하나 둘 산을 올랐다. 조끼와 모자를 챙겨 입은 동문들은 관악산의 뛰어난 비경과 맑은 공기를 마시 며 약 1시간 30분간 산행하였다.

서울특별시 관악구 신림동과 경기도 안양시 · 과천 시의 경계에 있는 관악산은 높이가 629m로 산세는 험한 편이나 규모가 그리 크지 않고 도심에서 가까 워 많은 등산객들이 몰렸다. 등산로에 지어진 산사 는 경치가 빼어나 동문들의 입에서 감탄사가 새어져 나왔다.

등산을 마친 후 상쾌한 마음으로 다시 제2광장으로 모인 동문들을 맞이한 건 집행부에서 준비한 도시락 과 하모니카 연주였다.

산을 울리는 하모니카 연주는 동문들 뿐 아니라 산을 찾은 등산객들의 발길을 멈추게 할 정도로 멋진 음색 이었다. 연주에 취하고 산의 아름다움에 취해서였을 까? 동문은 한동안 자리를 뜨지 못했다.

어깨동무를 하며 우정을 나누고, 합창을 하며 서로의 마음을 나누었던 등산 축제는 일상생활에 지쳐있던 동문들의 심신에 활력을 주는 뜻 깊은 행사로 아쉬움 을 뒤로 한 채 2008년을 기약하였다.