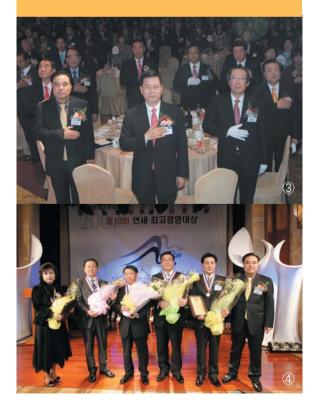

#### 자랑스런 연세최고경영대상 - 연세AMP. 역사의 산실

이어. 한 해 동안 '헌신적인 봉사' 라는 말로는 모자 랄 정도로 남다른 애정과 관심으로 동창회 활동에 앞 장 선 동문에 대한 공로상 시상이 있었다. 공로상은 47기 이상규 기획이사, 48기 홍순원 의전 이사. 53기 황용출 체육이사. 57기 남재현 상조이사. 59기 박민자 여성상임부회장, 61기 차의주 동문이 수상하였다. 행사는 곧이어 진행된 2007 사업실적이

우수하고 모범적인 사회활동 및 모교와 동창회를 빛 낸 부문별 최고경영대상 시상식인 '제13회 연세최고 경영대상 시상식'에서 그 절정을 이루었다.

전년도 수상자이자이자 동창회 수석부회장이신 손영 식 (주)조양 회장의 연세최고경영대상 심사 보고에 의거하여 동창회가 추구하는 건전한 기업경영 철학 실천, 경영 실적, 사회 봉사활동, 모교와 동창회 발전 에 기여한 정도를 엄정하게 심사 한 결과. 운송서비 스 부문에 58기 이세형 (주)옐로우캡 대표이사. 정보 통신 부문에 김태암 (주)씨씨엠프라자 대표이사 기 술개발 부문에 김영주 (주)엔케이바이오 회장이 대상 수상의 영예를 안았다.