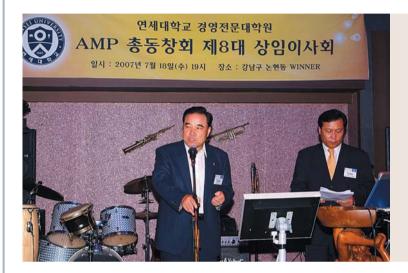

### 동창회 도약의 주춧돌 제용대 상임이사회 회의

연세 AMP 총동창회는 2007년 7월 18일 논현동 Winner에서 상임이사회를 개최하였다. 이날 회의에는 회장단을 비롯한 상임 이사 40여 명의 임원이 참석한 기운데 8대 AMP 핵심 실천 사 형과 하반기 주요 행사에 대한 열띤 토론이 이루어졌다.

앞으로 제8대 AMP 총동창회의 화합과 발전을 위해 그 누구 보다 앞장서서 힘써 줄 임원들의 활약을 기대하며 향후 우리 동창회의 운영방안을 논의하고 더 큰 비전을 모색하기 위한 상임이사회 회의가 지난 7월 18일(수) 논현동 Wimer에서 있 었다. 동문들의 바쁜 일정으로 조금 늦게 시작된 이 날 회의에 는 김승제 총동창회장, 황진호 감사, 강철웅 감사, 채봉석, 박진 규, 이경하, 박민자 상임부회장을 비롯하여 다수의 상임이사들 이 참석하였다.

원제철 사무총장의 사회로 40여명의 참석자를 간략하게 소개 한 후 1부 진행이 시작되었다.

8대 AMP가 공략한 핵심실천사항은 다음과 같다.

- (1) 동창회 사업 경영의 투명화, 열린 동창회, 참여하
   는 동창회로의 발전
- (2) 전 동문에게 마음의 힘이 되어주고 상부상조히는 동창회로의 발전
- (3) 골프회, 등산회, 송년회의 활성화로 인적 교류의 장을 마련함으로써 동창회의 위상 극대화