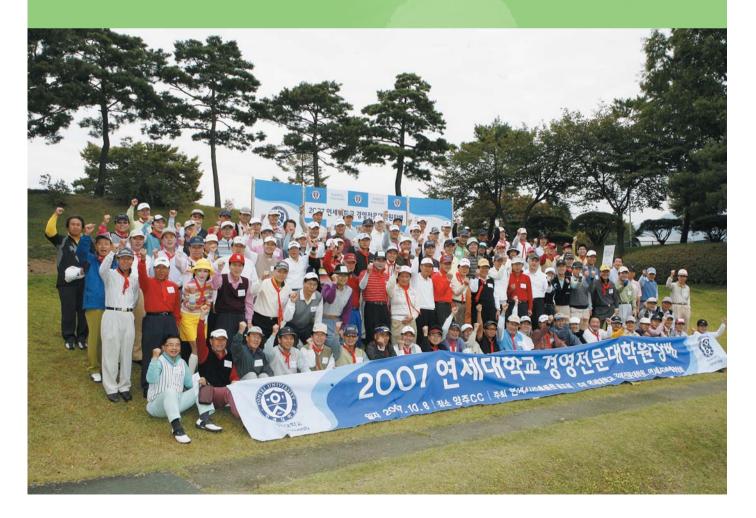

# 그린 위의 열정, 화합으로 홀인원하다

#### 연세대 AMP의 단합 골프대회까지 이어져

연세 AMP 동문들을 위한 축제 행사로 마련된 '연세 경영전문대학원장배 골프대회 가 2007년 10월 8일 양주CC에서 개최되었다. 40팀 160명이 함께 한 이 번 대회는 전홀 샷건, 18 HOLE 신페리오 방식으로 기수별 대항전은 (1팀 선수조) 핸디 없이 합산처리하 고 일반조는 신페리오 방식으로 진행되었다.

김승제 회장은 "연세 AMP 제8대 총동창회가 순항 할 수 있도록 협조와 성원을 아끼지 않으신 동문 여 러분께 감사의 말씀을 드리며, 특히 자리에 참석해 주신 김태현 원장님을 비롯한 모든 분들과 대회를 준 비해 주신 김영택 골프회장 및 집행부 여러분께도 깊 은 감사의 말씀을 드린다."는 인사말을 전했다.

김영택 골프회장 역시 "신나는 모임, 유익한 모임, 보 람찬 모임"을 다시 한번 강조하며 "원장배골프대회 가 앞으로도 계속 동문들의 건강을 지키고 우의를 다 지는 마당이 되기를 바란다."는 말을 잊지 않았다. 김태현 원장은 "오늘 이 자리를 만든 연세 총동창회 집행부에게 감사하고 다른 모임과는 비교할 수 없는 대단한 열정과 끈끈한 우정에 감탄한다며 앞으로 오 늘과 같은 행사들이 끊이지 않고 계속되기를 바란 다."는 축사를 전했다.

다소 쌀쌀한 날씨 속에서 시작한 이번 대회는 염려했 던 태풍 '크로사'의 영향을 받지 않아 무사히 진행될 수 있었다. 하늘도 AMP 총동창회를 지키고 축복하 는 듯한 행운의 대회였다.

화합의 장을 넘어 더 큰 도약 준비 우승은 61기, 단체 준우승은 47기, 단체 3위는 59기가 차지했다.