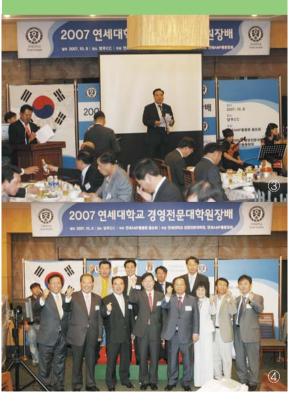

# 끊임없이 달려가는 연세 AMP의 힘찬 첫 발걸음 2007년도 정기총회 및 회장 취임식

총동창회장을 비롯한 동문들의 적극적인 참여와 더 불어 힘찬 출발을 다지는 2007년도 정기총회 및 회장 취임식은 연세 AMP의 발전에 원동력이 될 것이다.

2007 정기총회 및 제8대 회장 취임식이 김태현 원장을 비 롯한 여러 내빈과 동문 160여 명이 참석한 가운데 성료하였 다. 1부 정기총회에서는 김성만 감사(26기)의 감사보고가 있 었고 김승제 회장의 주재로 진행된 2006 사업실적보고 및 결산승인, 2007년도 사업계획 및 예산 심의는 단 한명의 이 의 없이 정식으로 동의를 얻어 참석 동문의 만장일치로 통 과되었다.

이어진 임원 선출에서 이정익 상임고문(22기)이 임시 의장으 로 추대되어 총회가 진행되었다. 동문들은 만장일치의 뜻으 로 큰 박수를 보내어 제8대 회장으로 김승제 회장 연임이 정식으로 가결되어 선포되었다.

이울러 감사 선출은 7대 감사인 김성만 감사가 51기 황진호 변호사와 60기 강철웅 공인회계사를 추천하였고 이 역시 참 석 동문의 만장일치로 위촉되었다.

김승제 회장의 취임사로 2부의 포문을 열었다. 김 회장은 "지난 2년간 많은 어려움이 있었지만 그때마다 저를 믿고 성원해 주시는 동문 여러분이 계셨기에 기쁜 마음으로 힘을 낼 수 있었습니다. 앞으로도 변함없는 동창회의 발전을 위해 동문 상호간의 교류를 획대하고 더욱 긴 밀한 동반자 관계를 맺어 한편으로는 모 교의 발전과 나아가 국가 발전에 이바지 하도록 힘쓸 것이며 우리 모두 변화하는 상황 앞에서 혁신적인 기업가 정신을 가 지고 힘을 다해 동창회의 존재 의미와 역 할을 다시 한번 도새기도록 노력하겠다." 라고 제8대 회장으로서의 각오를 다지고 동문들의 성원을 부탁하였다. 김태현 원장은 축사를 통해 김승제 회장 께서 앞으로도 열심히 해 주실 것을 믿어 의심치 않으며 AMP 총동창회 동문들이

학교 학부 학생의 멘토 역할을 해 준다면 최고경영자과정이 더욱 빛날 것이라며 학교와 AMP 총동창 회의 돈독한 유대 관계의 필요성을 강조하고 김승제 회장의 취임을 진심으로 축하하였다.

임인배 동문(국회의원, 국회 과학기술정보통신위원회 위원 장) 역시 AMP가 김승제 회장을 필두로 똘똘 뭉친다면 세계 강국이 될 것임을 확신한다는 축하의 메시지를 보냈고, 김동 주 고문은 우리 모두를 위하는 "위! 해! 세!"로 건배 제의를 하였다

2007년 정기총회 및 제8대 회장 취임식은 죄우로 펼쳐진 멋진 야경과 코리아스윙밴드의 멋들어진 재즈로 그 여운을 남기며 성황리에 끝났다.