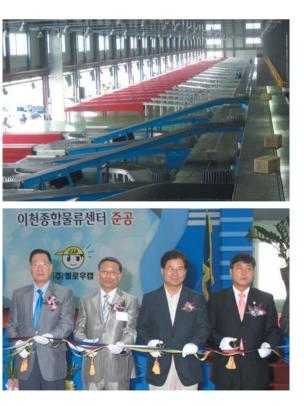

 2006년
 02월 중소기업유통센터 업무제휴

 2007년
 06월 이천종합물류터미널 준공

#### 노란 꿈을 싣고 더 넓은 길을 나서다

이세형 동문은 전국 4개(논산, 대구, 광주, 이천터미널)의 물류 네트워크를 확보, 성장 기반을 마련한 만큼 더 넓은 길을 나서 고 싶다는 포부를 밝혔다. 경기도 이천에 대형 물류센터를 오 픈한 것을 발판으로 수도권 공략에 집중할 예정이다. 특히 이 천 물류센터는 237m로 국내 최장을 자랑하는 길이이므로 양 이나 질 어디에서도 대기업에 뒤지지 않는다며 시간당 2만 박 스를 처리할 수 있어 물량처리 효율도 혁신적으로 높였다는 게 이 동문의 설명이다. 그는 "중견 택배기업이 대기업에 말릴 수 있는 가장 큰 요인이 바로 물류센터."라면서 "자난 2004년 9 월 청주 터미널 오픈을 시작으로 대구, 광주, 이천에 터미널을 오픈하면서 대기업과 경쟁을 위한 길에 도전했다."고 말했다.