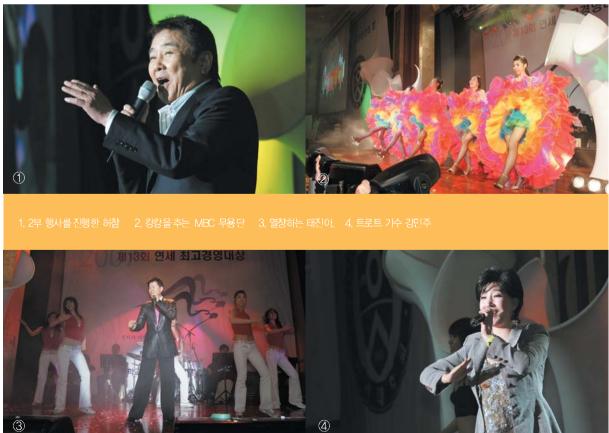

#### 연세 AMP의 뜨거운 활기 -2008년, 웅비를 다짐하는 AMP

시상식으로 한껏 고조된 행사장 분위기는 MBC 무용

단의 화려한 오프닝 무대를 통해 2부로 이어졌다. 2 부 행사는 국내 최고 MC인 허참이 진행을 맡았다. 트로트 가수 강민주와 자니 브라더스의 멋진 연주 멋지게 펼쳐진 마술 쇼에 흠뻑 빠져 시간 가는 줄 몰 랐던 동문들은 트로트의 1인자라 해도 과언이 아닌 가수 태진아의 열창에 열띤 환호를 보냈다.

국기에 대한 경례와 애국가 제창으로 시작된 '2007 연세최고경영인의 밤'은 김승제 회장과 이두철 명 예회장, 이정익 상임고문, 김동주 상임고문, 황병주 고문, 김월용 수석부회장, 김영택 골프회장 등의 회 장단과 63기 최재진 사무국장으로 구성된 기수단의 입장으로 그 성대한 막을 올렸다.

1. 김승제 공공경외장의 개외자 2. 김태현 경영전문대학원장의 축사