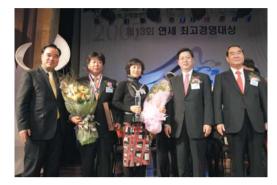

### 제13회 연세최고경영인의 밤

- 연세AMP의 긍지와 근원의 원천

명실상부 우리나라 최고 권위의 연세최고경영대상 시상식이 제 13회를 맞은 가운데 연세라는 이름으로 성대히 개최되었다.

행사는 공식행사 이전에 동창회 홍보 CD 상영으로 그 서막을 올렸다. 동창회의 역사와 운영을 한 눈에 볼 수 있게 제작된 CD 상영에 참석 동문 모두는 귀를 기울였다. 이어 원제철 사무총장은 식전 인사와 더불 어 "처음 제작이라 미흡하지만 앞으로 수정 보완하여 대내외적으로 활용할 수 있는 홍보 CD를 지속적으로 제작할 것."이라며 "동문 여러분의 많은 관심과 성원 을 바란다."고 말했다.

국기에 대한 경례와 애국가 제창으로 시작된 '2007 연세최고경영인의 밤'은 김승제 회장과 이두철 명 예회장, 이정익 상임고문, 김동주 상임고문, 황병주 고문, 김월용 수석부회장, 김영택 골프회장 등의 회 장단과 63기 최재진 사무국장으로 구성된 기수단의 입장으로 그 성대한 막을 올렸다.

1. 김승제 공공경외장의 개외자 2. 김태현 경영전문대학원장의 축사

#### 17 · YONSEI AMP $\odot$

원제철 사무총장이 행사 총괄을 맡고 48기 박진규 상임부회장과 성우 김옥경 씨의 사회로 진행된 이 날 행사는 김태현 경영전문대학원 원장. 이상득 국회 부 의장을 비롯한 내빈과 1기부터 64기까지의 동문과 그 가족들이 행사장을 빼곡히 메운 가운데 치러졌다. 김승제 회장은 개회사를 통해 "오늘 이 자리에 참석 하신 모든 분들께 감사드리며 행사를 위해 노고를 아 끼지 않으신 집행부와 아낌없이 협찬해 주시는 동문 님들께 감사를 드린다. 대내외적으로 어려운 환경에 서도 한 해 동안 각 분야에서 우리나라 경제를 책임 지기 위해 노력했던 최고경영자들에게 아낌없는 박 수를 보내며 앞으로 다이내믹한 경제 성장을 이루기 위해 강인한 기업가 정신으로 기업의 사회적 책무를 실현하기 위한 알찬 계획을 세워주시기를 바란다. 또 한 공로상 수상자와 연세최고경영 대상수상자들에게 아낌없는 박수를 보낸다."고 말했다.

우수하고 모범적인 사회활동 및 모교와 동창회를 빛 낸 부문별 최고경영대상 시상식인 '제13회 연세최고 경영대상 시상식'에서 그 절정을 이루었다.

전년도 수상자이자이자 동창회 수석부회장이신 손영 식 (주)조양 회장의 연세최고경영대상 심사 보고에 의거하여 동창회가 추구하는 건전한 기업경영 철학 실천, 경영 실적, 사회 봉사활동, 모교와 동창회 발전 에 기여한 정도를 엄정하게 심사 한 결과. 운송서비 스 부문에 58기 이세형 (주)옐로우캡 대표이사. 정보 통신 부문에 김태암 (주)씨씨엠프라자 대표이사 기 술개발 부문에 김영주 (주)엔케이바이오 회장이 대상 수상의 영예를 안았다.