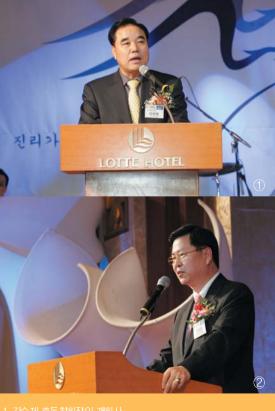

국기에 대한 경례와 애국가 제창으로 시작된 '2007 연세최고경영인의 밤'은 김승제 회장과 이두철 명 예회장, 이정익 상임고문, 김동주 상임고문, 황병주 고문, 김월용 수석부회장, 김영택 골프회장 등의 회 장단과 63기 최재진 사무국장으로 구성된 기수단의 입장으로 그 성대한 막을 올렸다.

1. 김승제 공공경외장의 개외자 2. 김태현 경영전문대학원장의 축사

#### 17 · YONSEI AMP $\odot$

원제철 사무총장이 행사 총괄을 맡고 48기 박진규 상임부회장과 성우 김옥경 씨의 사회로 진행된 이 날 행사는 김태현 경영전문대학원 원장. 이상득 국회 부 의장을 비롯한 내빈과 1기부터 64기까지의 동문과 그 가족들이 행사장을 빼곡히 메운 가운데 치러졌다. 김승제 회장은 개회사를 통해 "오늘 이 자리에 참석 하신 모든 분들께 감사드리며 행사를 위해 노고를 아 끼지 않으신 집행부와 아낌없이 협찬해 주시는 동문 님들께 감사를 드린다. 대내외적으로 어려운 환경에 서도 한 해 동안 각 분야에서 우리나라 경제를 책임 지기 위해 노력했던 최고경영자들에게 아낌없는 박 수를 보내며 앞으로 다이내믹한 경제 성장을 이루기 위해 강인한 기업가 정신으로 기업의 사회적 책무를 실현하기 위한 알찬 계획을 세워주시기를 바란다. 또 한 공로상 수상자와 연세최고경영 대상수상자들에게 아낌없는 박수를 보낸다."고 말했다.

김태현 원장은 "세계 속에서 나날이 발전해 가는 연 세 최고경영자 여러 동문과 한 해를 돌아보며 새해를 다지는 이 자리에 함께 함을 감사드리며 오늘 이 자 리를 마련해주신 김승제 회장님과 임원 여러분께 진 심으로 감사드린다. 국내에서 가장 오랜 역사를 가지 고 있는 연세 경영전문대학원은 역사와 전통을 기반 으로 급변하는 세계 변화에 앞서가도록 국제적 수준 에 맞는 교육과 환경을 개선하고, 최고의 경영인들을 선발하여 경쟁력 있는 대학원으로 거듭나고자 최선 을 다하고 있다."며 제13회 연세최고경영대상 수상자 들에게 축하 인사를 전했다.